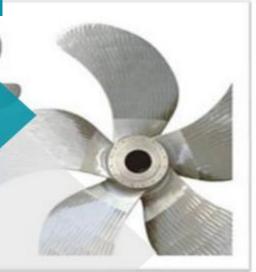

# **Ship Repair and Retrofitting**

Propulsion system: Propellers, Propeller shaft, intermediate shaft, rudder stock, rudder pin, Various Non-standard bolts and nuts Other

We provide repair and retrofitting service for propellers and other parts for ships, and also deliver parts such as bolts and nuts worldwide through our professional logistic service.

# **Propulsion System Service**

- Oil Distribution Box (OD box)
- Tunnel Thrusters (TT)
- CPP Hubs
- Steerable Thrusters (ST)
- Controllable Pitch Propellers (CPP)
- Fixed Pitch Propellers (FPP)
- stern tube seals