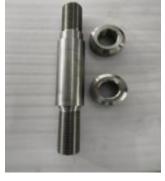

## **Shafts & Fasteners**

Various kinds of shaftlines, fasteners, special parts non-standard bolts and nuts, hydraulic bolts and nuts.

**CPP Accessories** 

Marine shafts (propeller shaft, intermediate shaft, rudder stock, rudder pin)

bolts

Propeller blades Flange bolts

Hydraulic bolts/Nuts

**Dowel** 

#### Material:

(Subject to customer designation): X4CrNiMo1651, X17CrNi16-2, 17-4PH,34CrNiMo6,X17CrNi-2,42CrMo4

Threads: NDT: Surface:

UT,MT M16-M160 Copper plating, Anti-rust