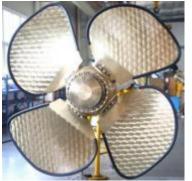

# **Ship Repair and Retrofitting**

Propulsion system: Propellers, Propeller shaft, intermediate shaft, rudder stock, rudder pin, Various Non-standard bolts and nuts Other

We provide repair and retrofitting service for propellers and other parts for ships, and also deliver parts such as bolts and nuts worldwide through our professional logistic service.

# **Propulsion System Service**

- Oil Distribution Box (OD box)
- Tunnel Thrusters (TT)
- CPP Hubs
- Steerable Thrusters (ST)
- Controllable Pitch Propellers (CPP)
- Fixed Pitch Propellers (FPP)
- stern tube seals