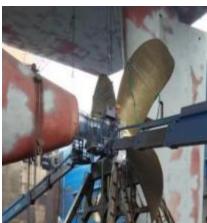

# **Ship Repair and Retrofitting**

Propulsion system: Propellers, Propeller shaft, intermediate shaft, rudder stock, rudder pin, Various Non-standard bolts and nuts Other

We provide repair and retrofitting service for propellers and other parts for ships, and also deliver parts such as bolts and nuts worldwide through our professional logistic service.

## **Shafts & Fasteners**

Various kinds of shaftlines, fasteners, special parts non-standard bolts and nuts, hydraulic bolts and nuts.

**CPP Accessories** 

Marine shafts (propeller shaft, intermediate shaft, rudder stock, rudder pin)