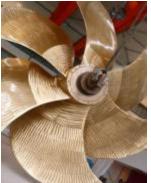

# **Ship Repair and Retrofitting**

Propulsion system: Propellers, Propeller shaft, intermediate shaft, rudder stock, rudder pin, Various Non-standard bolts and nuts Other

We provide repair and retrofitting service for propellers and other parts for ships, and also deliver parts such as bolts and nuts worldwide through our professional logistic service.

# **Propulsion System Service**

- Oil Distribution Box (OD box)
- Tunnel Thrusters (TT)
- CPP Hubs
- Steerable Thrusters (ST)
- Controllable Pitch Propellers (CPP)
- Fixed Pitch Propellers (FPP)
- stern tube seals