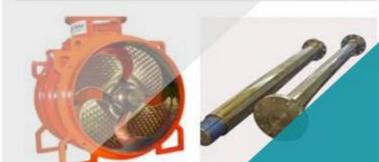

# **Ship Repair and Retrofitting**

Propulsion system: Propellers, Propeller shaft, intermediate shaft, rudder stock, rudder pin, Various Non-standard bolts and nuts Other

We provide repair and retrofitting service for propellers and other parts for ships, and also deliver parts such as bolts and nuts worldwide through our professional logistic service.

## **Shafts & Fasteners**

Various kinds of shaftlines, fasteners, special parts non-standard bolts and nuts, hydraulic bolts and nuts.

**CPP Accessories** 

Marine shafts (propeller shaft, intermediate shaft, rudder stock, rudder pin)