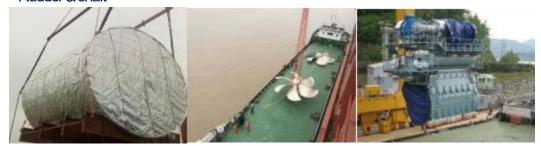

- 2. Marine parts logistics:
- Scrubber tower & propeller
- Main engine & gearbox
- Rudder & shaft

3. Waste marine materials recycle: