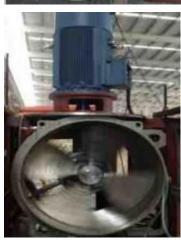

# **Ship Repair and Retrofitting**

Propulsion system: Propellers, Propeller shaft, intermediate shaft, rudder stock, rudder pin, Various Non-standard bolts and nuts Other

We provide repair and retrofitting service for propellers and other parts for ships, and also deliver parts such as bolts and nuts worldwide through our professional logistic service.

# **Propulsion System Service**

- Oil Distribution Box (OD box)
- Tunnel Thrusters (TT)
- CPP Hubs
- Steerable Thrusters (ST)
- Controllable Pitch Propellers (CPP)
- Fixed Pitch Propellers (FPP)
- stern tube seals