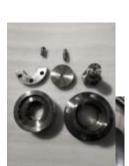

# **Propulsion System Service**

- Oil Distribution Box (OD box)
- Tunnel Thrusters (TT)
- CPP Hubs
- Steerable Thrusters (ST)
- Controllable Pitch Propellers (CPP)
- Fixed Pitch Propellers (FPP)
- stern tube seals

- line shaft and stern tube bearings
- Couplings
- Gears
- Mechanical seal
- Pump seals