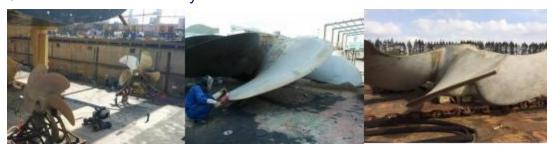

# **Ship Repair and Retrofitting**

Propulsion system: Propellers, Propeller shaft, intermediate shaft, rudder stock, rudder pin, Various Non-standard bolts and nuts Other

We provide repair and retrofitting service for propellers and other parts for ships, and also deliver parts such as bolts and nuts worldwide through our professional logistic service.

# **Propulsion System Service**

- Oil Distribution Box (OD box)
- Tunnel Thrusters (TT)
- CPP Hubs
- Steerable Thrusters (ST)
- Controllable Pitch Propellers (CPP)
- Fixed Pitch Propellers (FPP)
- stern tube seals