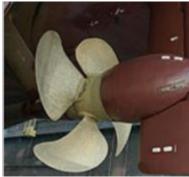

# **Ship Repair and Retrofitting**

Propulsion system: Propellers, Propeller shaft, intermediate shaft, rudder stock, rudder pin, Various Non-standard bolts and nuts Other

We provide repair and retrofitting service for propellers and other parts for ships, and also deliver parts such as bolts and nuts worldwide through our professional logistic service.

# **Propulsion System Service**

- Oil Distribution Box (OD box)
- Tunnel Thrusters (TT)
- CPP Hubs
- Steerable Thrusters (ST)
- Controllable Pitch Propellers (CPP)
- Fixed Pitch Propellers (FPP)
- stern tube seals