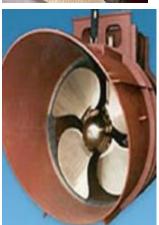

# **Propulsion System Service**

- Oil Distribution Box (OD box)
- Tunnel Thrusters (TT)
- CPP Hubs
- Steerable Thrusters (ST)
- Controllable Pitch Propellers (CPP)
- Fixed Pitch Propellers (FPP)
- stern tube seals